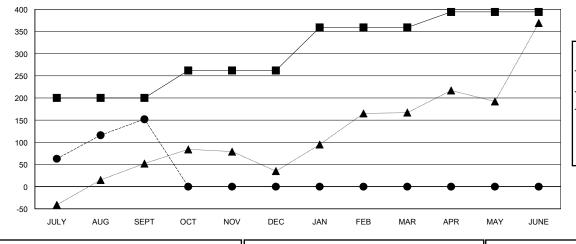

### GOALS AND ACTUAL MEMBERS CUMULATIVE

| -=-   | MEMBER GROWTH NET GOAL        |
|-------|-------------------------------|
| - • - | MEMBER GROWTH ACTUAL          |
| - 🛦   | - LAST YEAR MEMBERSHIP ACTUAL |
|       |                               |
|       |                               |