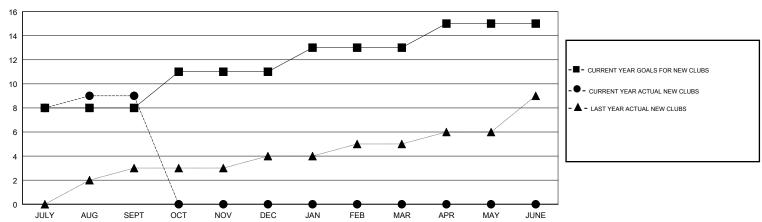

ts as of: 09/30/2017

### GMT: SWADESH RANJAN SAHA

## LOCATION INDIA

**GMT CA** 

| Clubs  RESULTS FOR 2017-2018 |   |   |   | Members  RESULTS FOR 2017-2018 |     |     |     |
|------------------------------|---|---|---|--------------------------------|-----|-----|-----|
|                              |   |   |   |                                |     |     |     |
| JULY/AUG/SEPT                | 8 | 9 | 0 | JULY/AUG/SEPT                  | 200 | 282 | 130 |
| OCT/NOV/DEC                  | 3 | 0 | 0 | OCT/NOV/DEC                    | 62  | 0   | 0   |
| JAN/FEB/MAR                  | 2 | 0 | 0 | JAN/FEB/MAR                    | 97  | 0   | 0   |
| APR/MAY/JUNE                 | 2 | 0 | 0 | APR/MAY/JUNE                   | 35  | 0   | 0   |

### GOALS AND ACTUAL NEW CLUBS CUMULATIVE



### GOALS AND ACTUAL MEMBERS CUMULATIVE



| -=-   | MEMBER GROWTH NET GOAL        |
|-------|-------------------------------|
| - • - | MEMBER GROWTH ACTUAL          |
| - 🛦   | - LAST YEAR MEMBERSHIP ACTUAL |
|       |                               |
|       |                               |

| DROPPED CLUBS: 0 |     |   |
|------------------|-----|---|
| DROPPED MEMBERS  |     |   |
| DECEASED         | 0   |   |
| CLUB CANCELLED   | 0   |   |
| OTHER            | 130 |   |
| TOTAL            | 130 | - |

| 27 CLUBS OF 87 ADDED 1 OR MORE |  |
|--------------------------------|--|
| NEW MEMBERS                    |  |
|                                |  |
|                                |  |
|                                |  |

MALE 2,213 (77.30%)
FEMALE 650 (22.70%)
Women Percentag